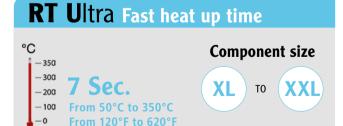

The powerful, user-friendly set offers maximum power for **heavy duty soldering applications** in LED soldering, solar technology, electronic market, multi-layer boards, large heat sinks or hyper frequency PCB with a big dissipater