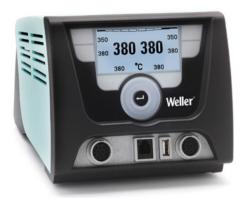

## Scope of delivery

- > WX 2 Soldering Power Unit, 230V F/G
- > Intelligent Ultra Soldering Iron WXUP MS 24V, 150W with RTU032SMS tip
- > Safety Rest WSR 200

More information visit weller-tools.com