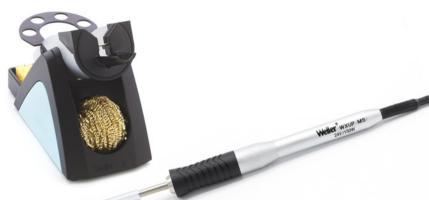

## Scope of delivery

- > WX 2 Soldering Power Unit, 230V F/G
- > Intelligent Ultra Soldering Iron WXUP MS 24V, 150W with RTU032SMS tip
- > Safety Rest WSR 200

More information visit weller-tools.com