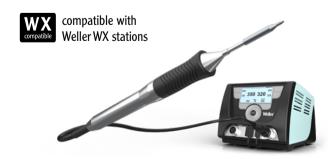

## WX 2012 ULTRA MS Soldering Station Set for heavy duty soldering applications and largest components

Triple awarded, patented active tip technology that works with Weller WX stations.

20% DISCOUNT

€ 682,00

The powerful, user-friendly set offers maximum power for **heavy duty soldering applications** in LED soldering, solar technology, electronic market, multi-layer boards, large heat sinks or hyper frequency PCB with a big dissipater

## Scope of delivery

- > WX 2 Soldering Power Unit, 230V F/G
- > Intelligent Ultra Soldering Iron WXUP MS 24V, 150W with RTU032SMS tip
- > Safety Rest WSR 200

More information visit weller-tools.com